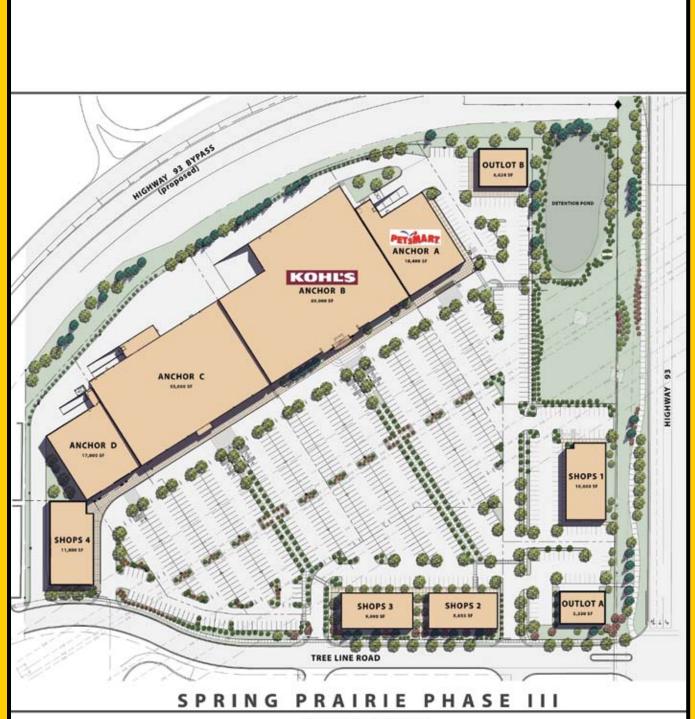

## **Anchors:**

Lowe's Costco Kohl's PetSmart

## Size:

45 acres

## GLA:

450,000 sq. ft.
The site serves the greater Flathead
Valley Market
of approximately
125,000.

Kalispell is the largest market in Western Montana, and for three years has been the fastest growing residential market in the state.

Spring Prairie Center