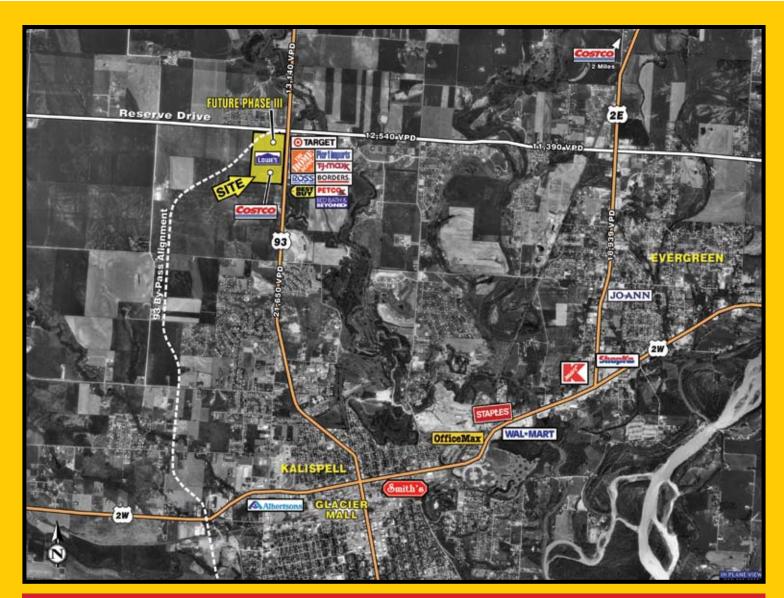

Spring Prairie Center Vicinity

## GLA:

450,000 sq. ft.
The site serves the greater Flathead
Valley Market
of approximately
125,000.

Kalispell is the largest market in Western Montana, and for three years has been the fastest growing residential market in the state.