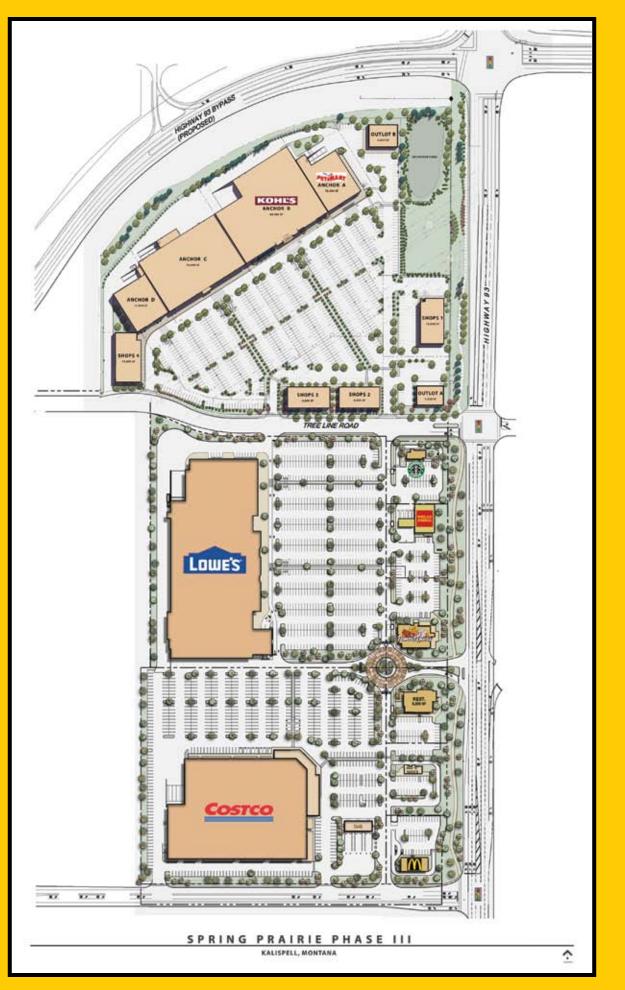

## **Anchors:**

Lowe's Costco Kohl's PetSmart

## Size:

45 acres

## GLA:

450,000 sq. ft.
The site serves the greater Flathead
Valley Market
of approximately
125,000.

Kalispell is the largest market in Western Montana, and for three years has been the fastest growing residential market in the state.

Spring Prairie Center